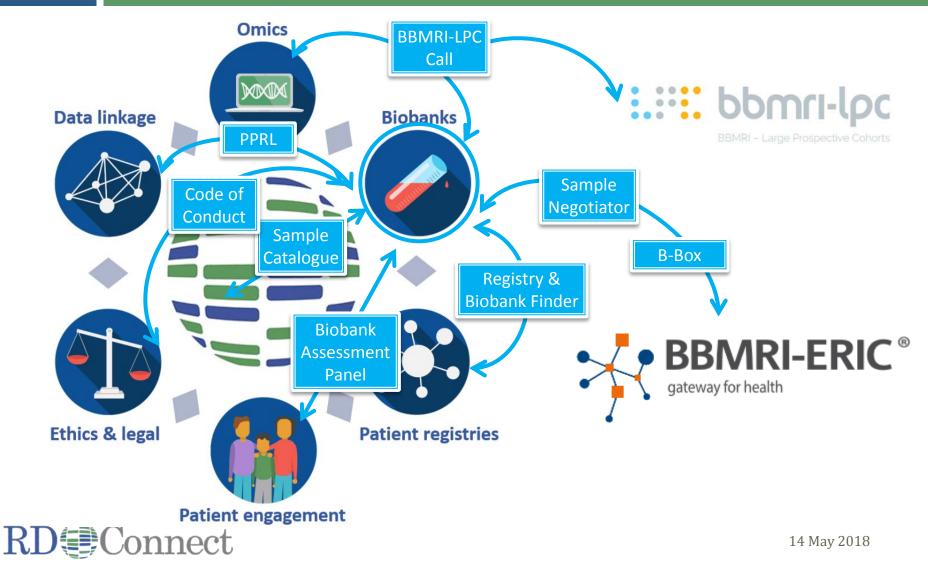

#### **Registry & Biobank Finder**

Searchable by disease

http://catalogue.rd-connect.eu/ Gainotti et al, 2018

#### 22 biobanks listed

- Quality assessment prototype
- Disease matrix
- No. of cases per disease
- Relevant documents

### Searching for samples

Sample Catalogue Shared minimum dataset

https://samples.rd-connect.eu/ van Enckevort, Wang et al, in preparation

#### **Sample Negotiator**

In collaboration with BBMRI-ERIC – work in progress

#### 90 diseases, 7237 samples listed

- Disease
- Type of material/diagnosis
- Sex/affected status
- Hosting biobank/related registry

**BIBBOX RD demo** 

#### Managing biobank workflow

14 May 2018

3

#### EuroBioBank

- The RD-Connect biobank network <u>http://rd-</u> <u>connect.eu/organisation/eurobiobank/</u>
- First European rare diseases biobank network <u>http://www.eurobiobank.org/</u>

#### **Biobank assessment process**

To ensure new biobanks meet shared quality criteria

http://rd-connect.eu/biosamples-data/biobankassessment-process/ Process succes

#### Member biobanks listed on the RD-Connect Registry & Biobank Finder

- Samples searchable through the RD-Connect Sample Catalogue
- Shared SOPs and ELSI documents

#### Panel for biobank assessment

Experts with knowledge in: biobanking; rare diseases research; IT infrastructure; ELSI

http://rd-connect.eu/biobank-assessment-panel/

Process successfully implemented for the two latest biobank additions